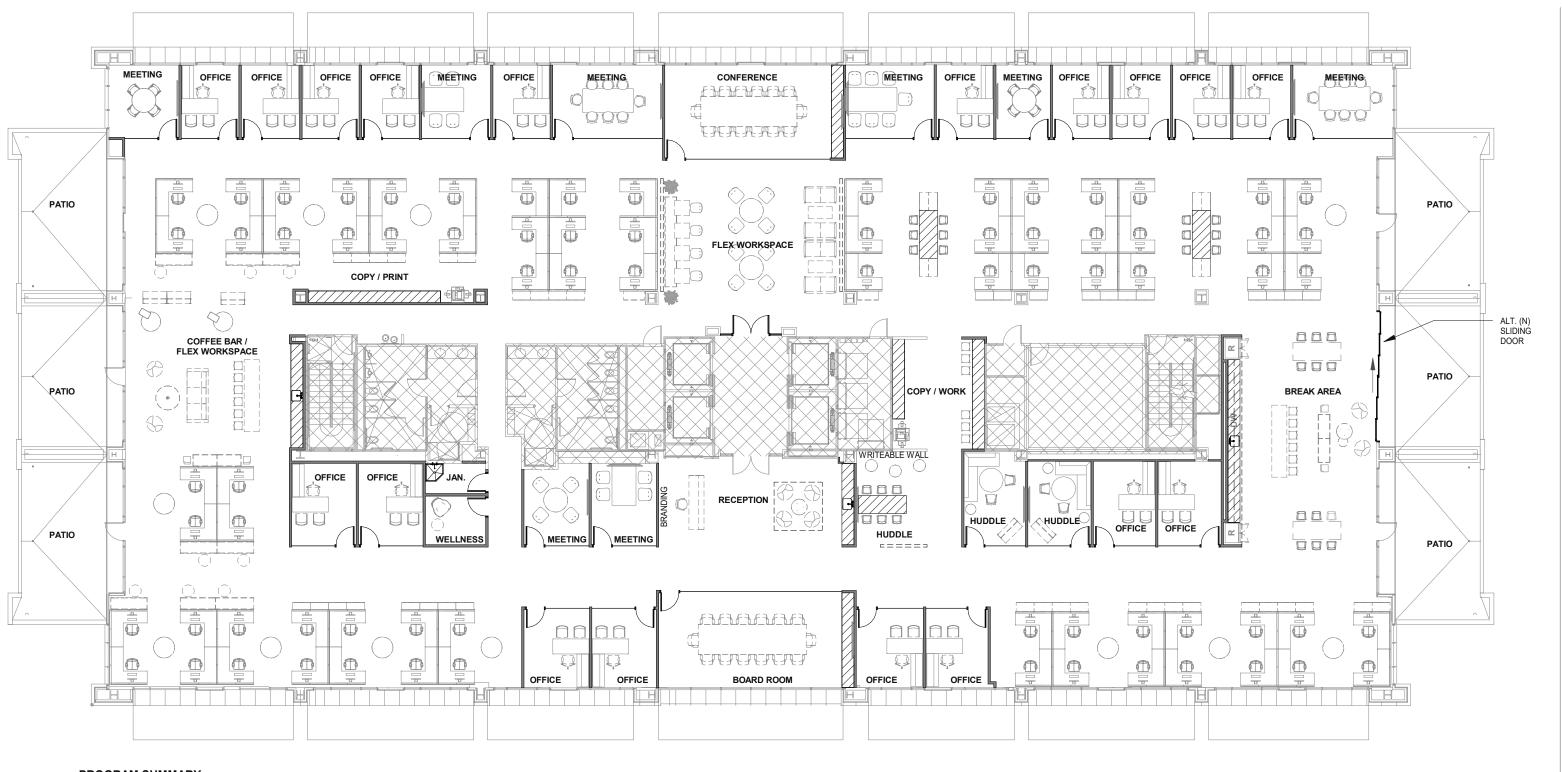

## **PROGRAM SUMMARY:**

RECEPTION / WAITING PRIVATE OFFICES WORKSTATIONS ("L" SHAPE 6'X6') **BOARD ROOM** 78 CONFERENCE (10+ PPL) COPY / PRINT 2 MEETING ROOMS (6-8 PPL) 3 **BREAK ROOM** MEETING ROOMS (4 PPL) 5 **COFFEE BAR HUDDLE ROOMS** FLEX WORKSPACE

> REVISION 1 FLOOR PLAN

> > KSS FL06 - FULL FL00R 13480 EVENING CREEK DRIVE, SAN DIEGO, CA 92128

This preliminary Space Plan represents our understanding of the space code requirements. The final construction documents are subject to review and comments from the landlord as well as local governmental agencies. Changes to the plan may be required to address comments after eview of the plans through the plan check process. All requires for the control as a nationaries and silon eview. square footages noted are preliminary and also may change when the Space Plan is finalized.